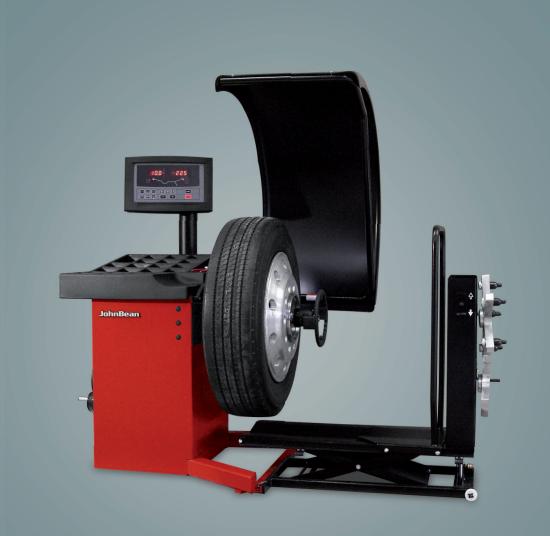

## CING SOLUTION. HEEL BAL ł

Designed for shops which handle heavy truck wheels.

**HEAVY-DUTY WHEEL** BALANCING SYSTEM | LANCING SYSTEM

# **THE 9800 HEAVY-DUTY BALANCER.** EASY, ERGONOMIC AND FAST.

### JOHN BEAN TECHNOLOGY FOR A WIDE **RANGE OF HEAVY DUTY TIRE BALANCING**

The 9800 wheel balancer meets the heavy-duty wheel balancing needs of todays shops. The 9800 wheel balancer is designed to balance truck, bus, RV and automobile wheel and tire assemblies. It is capable of handling wheel ranges from 12" to heavy-duty 24.5" and also "super-singles".