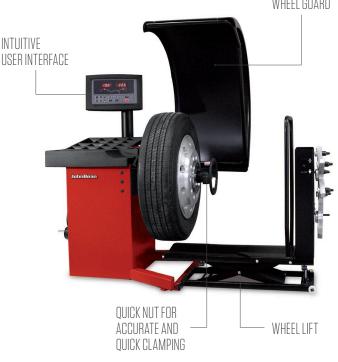

#### PNEUMATIC WHEEL LIFT

• Aids in proper wheel mounting and reduces related strains caused by lifting heavy tires

#### SEMI-AUTOMATIC DATA ENTRY

 Inputs wheel diameter and distance utilizing the inner auto-assist data input arm, eliminating errors

#### WHEEL ADAPTERS FOR A WIDE VARIETY OF APPLICATIONS

The 9800 comes standard with truck centering ones for hub piloted wheels and professional Four Star/Five Star centering arms for stud piloted applications. The 9800 also includes a set of passenger car/light truck cones for automotive use

PROTECTIVE WHEEL GUARD