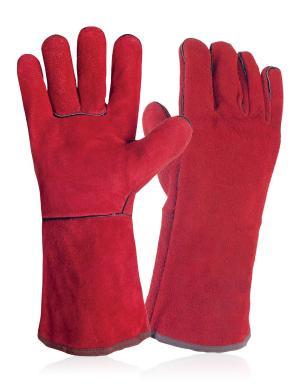

# Multi-purpose leather crust gloves

Ref. 045101

## Welding gloves in cowhide leather with inner lining against heat.

#### **STRENGTHS**

- Easy to remove thanks to its wide cuff.
- Very resistant and good quality leather.
- Good heat insulation.

#### **FEATURES**

Material: cowhide leather.

### **Assembly:**

- American type with webbed thumb.
- Major and annular separately applied (sewn separately to the rest of the palm).
- Cuff fully lined with cotton canvas.
- Edging on the edge of the cuff.