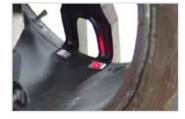

#### easyWeight<sup>™</sup>

Take the guesswork out of weight placement; this pinpoint accurate system uses a laser to show the exact spot to place a weight to ensure precise balancing.