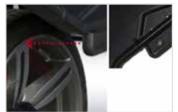

#### smartSonar™

Automatic rim width detection using sonar sensors to avoid manual entry errors.