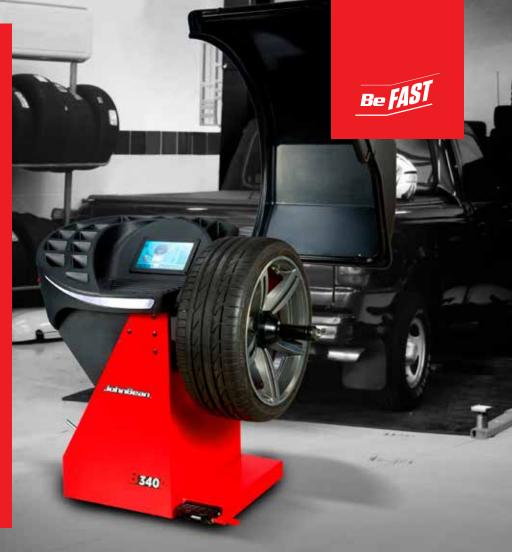

# B340P

### MAXIMUM OUTPUT MINIMAL EFFORT

Minimizing workflow disruptions and maximizing productivity is challenging for high-volume tire shops, but the John Bean® B340P is up to the task. This unique system features an integrated weight tray and ergonomic touchscreen monitor with an easy-to-operate user interface.

The B340P wheel balancer from John Bean is the perfect addition to shops looking for premium balancing results to increase wheel service profitability.

### SEMI-AUTOMATIC INTEGRATED TOUCHSCREEN

### WHEEL BALANCER