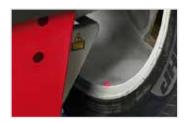

#### easyWeight<sup>™</sup>

Take the guesswork out of weight placement; this pinpoint accurate system uses a laser to show the exact spot to place a weight to ensure precise balancing.