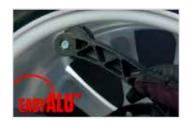

#### **SEMI-AUTOMATIC DATA ENTRY**

Hand-operated gauge arm with easyALU™ assisted rim data entry for diameter and distance. Touch the rim with the gauge arm to enter the rim dimensions and automatically select the weight balancing mode.