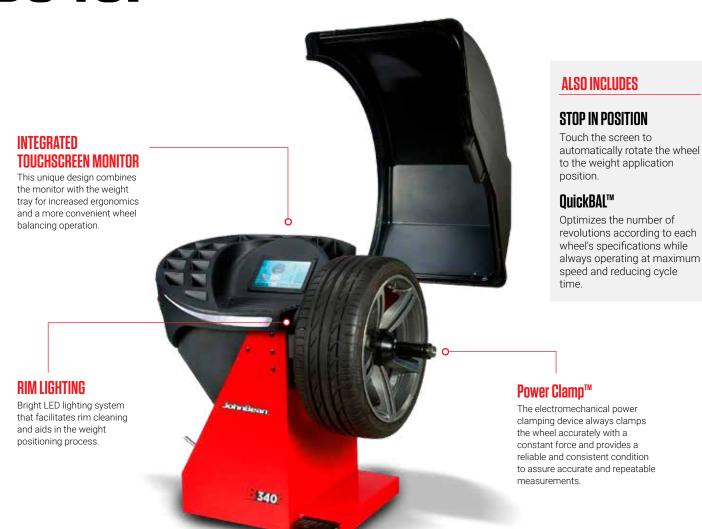

### MAXIMUM OUTPUT MINIMAL EFFORT

Minimizing workflow disruptions and maximizing productivity is challenging for high-volume tire shops, but the John Bean® B340P is up to the task. This unique system features an integrated weight tray and ergonomic touchscreen monitor with an easy-to-operate user interface.

The software allows for two user configurations, so technicians can take turns while balancing different wheels sets. Productivity enhancing features like smartSonar™, easyWeight™, easyALU™, and Power Clamp™ allow users to move through the wheel balancing process with increased speed and with the highest level of accuracy.

#### **SEMI-AUTOMATIC DATA ENTRY**

Hand-operated gauge arm with easyALU™ assisted rim data entry for diameter and distance. Touch the rim with the gauge arm to enter the rim dimensions and automatically select the weight balancing mode.

#### smartSonar™

Automatic rim width detection using sonar sensors to avoid manual entry errors.