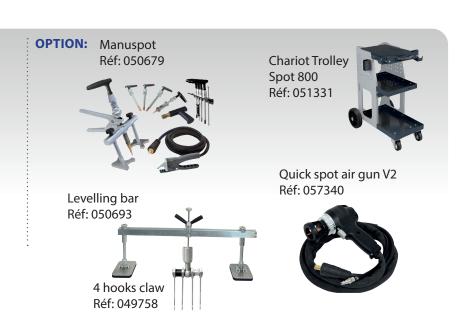

(amongst 7 tools)
- => no need to select the welding current and welding time.

# **Manual triggering**

The welding occurs when pressing the trigger when the tool is in contact with the part to straighten.

## **Automatic triggering**

The welding is triggered automatically by a simple contact between the tool and the part to straighten.

### **Cables length**

Power supply: 8 m

Earth: 2 m Gun: 2 m +3 m

# 2 m, 70 mm<sup>2</sup> 3 m, 50 mm<sup>2</sup> **INCLUDED** Spotter Box Pro Ref: 050075

#### **DELIVERED AS A STANDARD WITH:**

- Earth cable 70 mm<sup>2</sup> (2m long cable)
- 2 multi functional guns (with connector):
- inertia hammer with star
- welding of studs, rivets and rings
- contact shrinking, graphite pen.
- 8 m long mains supply cable
- an accessories box with consumables



| 50/60hz | I2 max | <b>r</b>       | U <sub>2</sub> | A A | Irms<br>A |    |    | SYNERGIC | cm           | kg   |  |
|---------|--------|----------------|----------------|-----|-----------|----|----|----------|--------------|------|--|
| 230V 1~ | 3800   | Manuel<br>Auto | 7,4            | 16  | 2800      | ОК | ОК | •        | 22.5x36x23.5 | 25.5 |  |