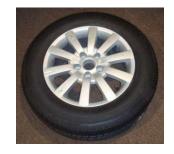

Fine balanced tire







## Press P7+P3 at the same time then display









Then put down the cover to run the machine without the tire on the shaft, then display CAL 1

- 3. Mount the tire onto the shaft and input the three parameter of the tire.
- 4. Then put down the cover to run the machine. After stop rotation, rotate the tire by hand slowly till display "50" on the left window. Then clamp 50g weight at the top of the rim.
- 5. Then put down the cover to run the machine. After stop rotation, remove the 50g weight from the rim. Then rotate the tire by hand slowly till display "50" on the right window. Then clamp 50g weight at the top of the rim. put down the cover to run the machine. The calibration is finished when stop.