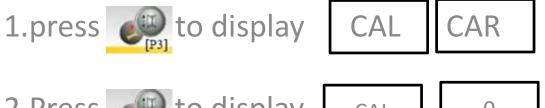

## Press P7+P3 at the same time then display

Then put down the cover to run the machine without the tire on the shaft, then display CAL 1

- 3. Mount the tire onto the shaft and input the three parameter of the tire.
- 4. Then put down the cover to run the machine. After stop rotation, rotate the tire by hand slowly till display "50" on the left window. Then clamp 50g weight at the top of the rim.
- 5. Then put down the cover to run the machine. After stop rotation, remove the 50g weight from the rim. Then rotate the tire by hand slowly till display "50" on the right window. Then clamp 50g weight at the top of the rim. put down the cover to run the machine. The calibration is finished when stop.