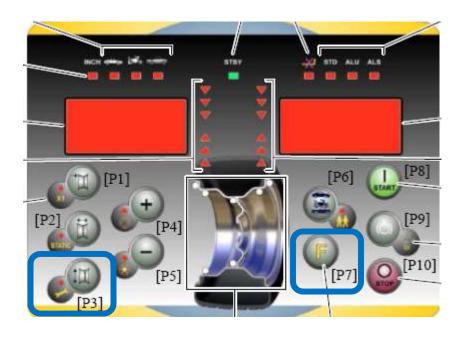

## Press P7+P3 at the same time then display

Then put down the cover to run the machine without the tire on the shaft, then display CAL 1

- 3. Mount the tire onto the shaft and input the three parameter of the tire.
- 4. Then put down the cover to run the machine. After stop rotation, rotate the tire by hand slowly till display "50" on the left window. Then clamp 50g weight at the top of the rim.
- 5. Then put down the cover to run the machine. After stop rotation, remove the 50g weight from the rim. Then rotate the tire by hand slowly till display "50" on the right window. Then clamp 50g weight at the top of the rim. put down the cover to run the machine. The calibration is finished when stop.