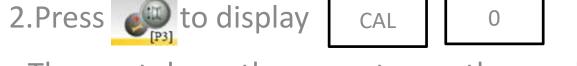

## Press P7+P3 at the same time then display

Then put down the cover to run the machine without the tire on the shaft, then display CAL 1

- 3. Mount the tire onto the shaft and input the three parameter of the tire.
- 4. Then put down the cover to run the machine. After stop rotation, rotate the tire by hand slowly till display "50" on the left window. Then clamp 50g weight at the top of the rim.
- 5. Then put down the cover to run the machine. After stop rotation, remove the 50g weight from the rim. Then rotate the tire by hand slowly till display "50" on the right window. Then clamp 50g weight at the top of the rim. put down the cover to run the machine. The calibration is finished when stop.