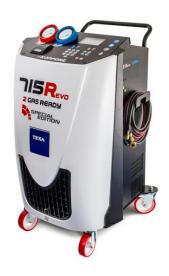

#### **KONFORT 715Revo**

New technology scale shock absorption (not requiring blocking)

High visibility colour TFT display

Electronic scale for new oil and used oil (UV timed function)

#### MAIN FEATURES (the same for 715R and 715Revo)

R134a or R1234yf compatible
High visibility colour TFT display
DATABASE/SERVICE management via SD card
20 Kg internal tank
Charging accuracy +/- 15gr
High efficiency refrigerant recovery (above 95%)
Dual stage vacuum pump
Automatic service procedure management
Multilingual software coverage
Service hose length compensation
Simplified service
Automatic non-condensable management
Thermal printer
Cover