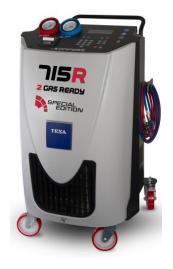

### **KONFORT 715R**

VS

Mechanical scale lock system

LCD screen, 4x20 character, blue backlit

Oil, UV injection (timed function)

#### MAIN FEATURES (the same for 715R and 715Revo)

R134a or R1234yf compatible
High visibility colour TFT display
DATABASE/SERVICE management via SD card
20 Kg internal tank
Charging accuracy +/- 15gr
High efficiency refrigerant recovery (above 95%)
Dual stage vacuum pump
Automatic service procedure management
Multilingual software coverage
Service hose length compensation
Simplified service
Automatic non-condensable management
Thermal printer
Cover