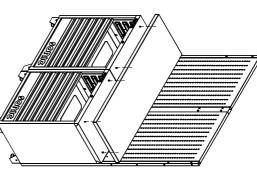

### 6.INSTALL CUPBOARD

Hang the cupboards onto the screws and screws(M6X16) provided. Tighten securely. attach with the HEX socket head cap