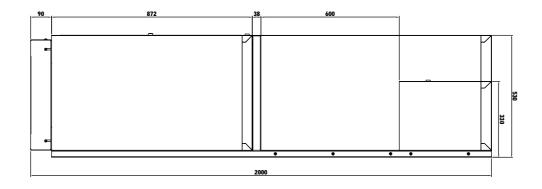

abinet . Insert top of cabinets. Remove the top







### 6.INSTALL CUPBOARD

Hang the cupboards onto the screws and screws(M6X16) provided. Tighten securely. attach with the HEX socket head cap





# 7.INSTALL FOUR ADJUSTABLE SHELVES

Decide the height of the adjustable shelf onto others are adustable. first. The top one is fixed, and the the bolts. Make sure slot B go to locker the tongues on both side panels. Insert the bolts into the side panels. Place the shelf on



### 8.INTALL LOCKER

pipe(30x30mm).Tighten screws(M6X12) through the Insert the truss head securely.





# 9.INTALL SKIRTING BOARDS

Position the skirting boards on the legs of cabinets. Insert the truss head screw ( M6X12,stainless ) through the legs. Tighten securely. Repeat the steps for other skirting boards.