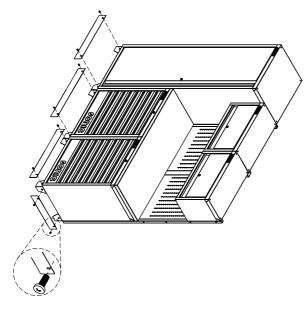

## ASSEMBLY INSTRUCTIONS

2.INSTALL HANGER BOARD

### 1.INSTALL PIPES

Simply position the pipes over the holes on the cabinets and attach with the bolts provided. Tighten HEX socket head cap screws( M8X20) securely.

### 3.ADJUST LEVELER

Adjust the levelers and make the whole unit to

# 4.PRE-DRILL HOLES OF SS WORK PLATE

Pre-drill eight small holes under the SS work plate for easily installing. Repeat the steps for the back of SS work plate(only four holes).

# **5.INSTALL SS WORK PLATE**

screw(M6X25) through the top of cabinet, and into the bottom of the the Hexagon bolt with flange Position the SS work plate on the Reinstall the drawers. SS worktop. Tighten securely. drawer of cabinet . Insert top of cabinets. Remove the top

### 6.INSTALL CUPBOARD

Hang the cupboards onto the screws and screws(M6X16) provided. Tighten securely. attach with the HEX socket head cap

# 7.INSTALL FOUR ADJUSTABLE SHELVES

Decide the height of the adjustable shelf onto others are adustable. first. The top one is fixed, and the the bolts. Make sure slot B go to locker the tongues on both side panels. Insert the bolts into the side panels. Place the shelf on

### 8.INTALL LOCKER

pipe(30x30mm).Tighten screws(M6X12) through the Insert the truss head securely.

# 9.INTALL SKIRTING BOARDS

Position the skirting boards on the legs of cabinets. Insert the truss head screw ( M6X12,stainless ) through the legs. Tighten securely. Repeat the steps for other skirting boards.