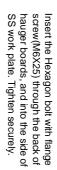

# **5.INSTALL SS WORK PLATE**

screw(M6X25) through the top of cabinet, and into the bottom of the the Hexagon bolt with flange Position the SS work plate on the Reinstall the drawers. SS worktop. Tighten securely. drawer of cabinet . Insert top of cabinets. Remove the top