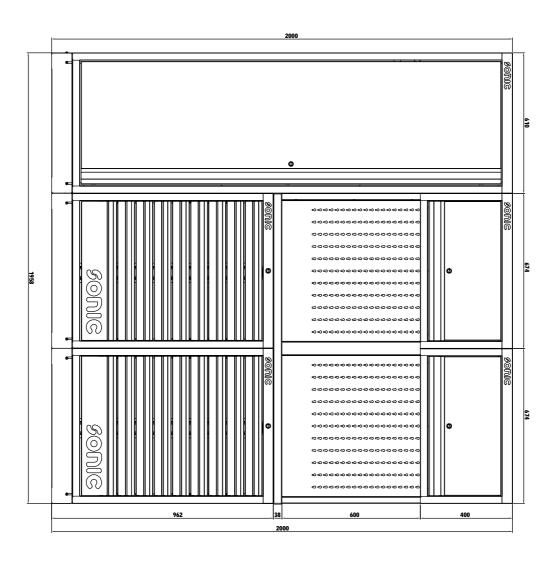

inet . Insert top of cabinets. Remove the top







### 6.INSTALL CUPBOARD

Hang the cupboards onto the screws and screws(M6X16) provided. Tighten securely. attach with the HEX socket head cap





# 7.INSTALL FOUR ADJUSTABLE SHELVES

Decide the height of the adjustable shelf onto others are adustable. first. The top one is fixed, and the the bolts. Make sure slot B go to locker the tongues on both side panels. Insert the bolts into the side panels. Place the shelf on



### 8.INTALL LOCKER

pipe(30x30mm).Tighten screws(M6X12) through the Insert the truss head securely.





# 9.INTALL SKIRTING BOARDS

Position the skirting boards on the legs of cabinets. Insert the truss head screw ( M6X12,stainless ) through the legs. Tighten securely. Repeat the steps for other skirting boards.