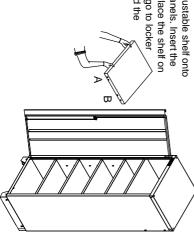

# 7.INSTALL FOUR ADJUSTABLE SHELVES

Decide the height of the adjustable shelf onto others are adustable. first. The top one is fixed, and the the bolts. Make sure slot B go to locker the tongues on both side panels. Insert the bolts into the side panels. Place the shelf on