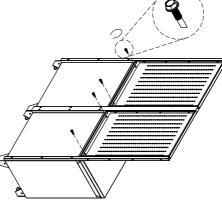

# **5.INSTALL SS WORK PLATE**

screw(M6X25) through the top of cabinet, and into the bottom of the the Hexagon bolt with flange Position the SS work plate on the Reinstall the drawers. SS worktop. Tighten securely. drawer of cabinet . Insert top of cabinets. Remove the top