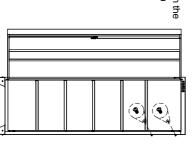

### 8.INTALL LOCKER

pipe(30x30mm).Tighten screws(M6X12) through the Insert the truss head securely.

# 9.INTALL SKIRTING BOARDS

Position the skirting boards on the legs of cabinets. Insert the truss head screw ( M6X12,stainless ) through the legs. Tighten securely. Repeat the steps for other skirting boards.