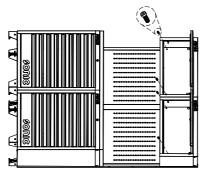

# **5.INSTALL SS WORK PLATE**

screw(M6X25) through the top of cabinet, and into the bottom of the the Hexagon bolt with flange Position the SS work plate on the Reinstall the drawers. SS worktop. Tighten securely. drawer of cabinet . Insert top of cabinets. Remove the top

### 6.INSTALL CUPBOARD

Hang the cupboards onto the screws and screws(M6X16) provided. Tighten securely. attach with the HEX socket head cap