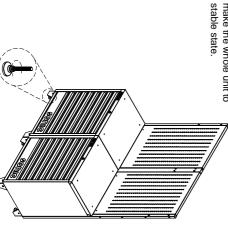

## ASSEMBLY INSTRUCTIONS

2.INSTALL HANGER BOARD

### 8.INTALL LOCKER

pipe(30x30mm).Tighten screws(M6X12) through the Insert the truss head securely.