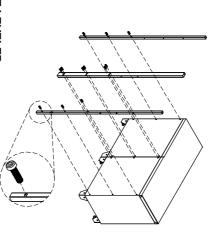

47376           |                   |                  | 47284            | 47276       | 47280            |                      |                   | 47272     | Part#       |
| 1 pc                 | 1 pc              | 1 pc             | 2 pcs             | 1 pc                   |               | 12 pcs              | 1 pc             |           |                   | 8 pcs               | 2 pcs           |                   | 16 pcs           | 2 pcs            | 2 pcs       | 2 pcs            |                      | 12 pcs            | 1 pc      | QTY         |



## ASSEMBLY INSTRUCTIONS

2.INSTALL HANGER BOARD



### 1.INSTALL PIPES

Simply position the pipes over the holes on the cabinets and attach with the bolts provided. Tighten HEX socket head cap screws( M8X20) securely.



### 3.ADJUST LEVELER

Adjust the levelers and make the whole unit to





# 4.PRE-DRILL HOLES OF SS WORK PLATE

Pre-drill eight small holes under the SS work plate for easily installing. Repeat the steps for the back of SS work plate(only four holes).





## ASSEMBLY INSTRUCTIONS

# **5.INSTALL SS WORK PLATE**

screw(M6X25) through the top of cabinet, and into the bottom of the the Hexagon bolt with flange Position the SS work plate on the Reinstall the drawers. SS worktop. Tighten securely. drawer of cabinet . Insert top of cabinets. Remove the top







### 6.INSTALL CUPBOARD

Hang the cupboards onto the screws and screws(M6X16) provided. Tighten securely. attach with the HEX socket head cap





# 7.INSTALL FOUR ADJUSTABLE SHELVES

Decide the height of the adjustable shelf onto othe