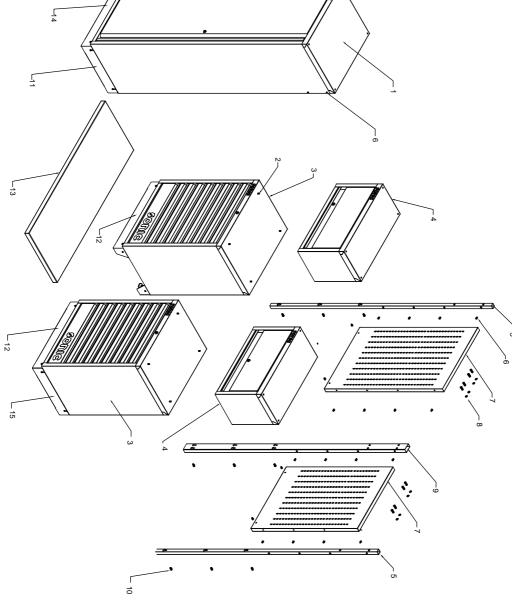

### 1.INSTALL PIPES

Simply position the pipes over the holes on the cabinets and attach with the bolts provided. Tighten HEX socket head cap screws( M8X20) securely.