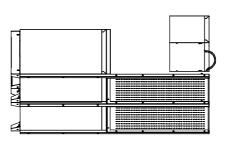

### 1.INSTALL PIPES

Simply position the pipes over the holes on the cabinets and attach with the bolts provided. Tighten HEX socket head cap screws( M8X20) securely.

### 3.ADJUST LEVELER

Adjust the levelers and make the whole unit to

# 4.PRE-DRILL HOLES OF SS WORK PLATE

Pre-drill eight small holes under the SS work plate for easily installing. Repeat the steps for the back of SS work plate(only four holes).