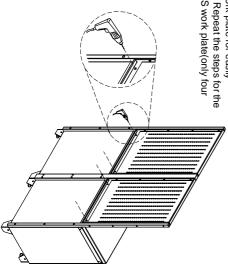

# 4.PRE-DRILL HOLES OF SS WORK PLATE

Pre-drill eight small holes under the SS work plate for easily installing. Repeat the steps for the back of SS work plate(only four holes).