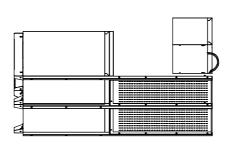

| U  |  |
|----|--|
| Δ  |  |
| IJ |  |
|    |  |
| S  |  |
|    |  |
| _  |  |
| ונ |  |
|    |  |
|    |  |
|    |  |

| 16                   | 15                | 14               | 13                | 12                     | 11              |               | 10                  | 9                |           |                   | 00                  | 7               |                   | 6                | Οī               | 4           | ω                |                      | Ν                 | _         | Ref#        |
|----------------------|-------------------|------------------|-------------------|------------------------|-----------------|---------------|---------------------|------------------|-----------|-------------------|---------------------|-----------------|-------------------|------------------|------------------|-------------|------------------|----------------------|-------------------|-----------|-------------|
| 26"Closet side board | 24"Skirting board | 52"SS work plate | 26"Skirting board | 24"Skirting side board | 26"Closet frame | screw (M8X20) | HEX socket head cap | Pipe ( 60X30mm ) | ( M6X16 ) | screw with washer | HEX socket head cap | 26"Hanger board | (M6X12,stainless) | Truss head screw | Pipe ( 30X30mm ) | 26"Cupboard | 26"Cabinet frame | flange screw (M6X25) | Hexagon bolt with | 24"Locker | Description |
| 47389                | 47275             | 47383            | 47289             | 47310                  | 47288           |               |                     | 47283            |           |                   |                     | 47376           |                   |                  | 47284            | 47276       | 47280            |                      |                   | 47272     | Part#       |
| 1 pc                 | 1 pc              | 1 pc             | 2 pcs             | 1 pc                   | 1 pc            |               | 12 pcs              | 1 pc             |           |                   | 8 pcs               | 2 pcs           |                   | 16 pcs           | 2 pcs            | 2 pcs       | 1 pc             |                      | 12 pcs            | 1 pc      | QTY         |