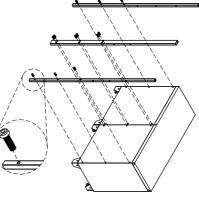

### 2.INSTALL PIPES

Simply position the pipes over the holes on the cabinets and attach with the bolts provided. Tighten HEX socket head cap

3.INSTALL HANGER BOARD

Simply position the hanger board over the holes and attach with the bolts provided. Tighten truss head screws(M6X12,stainless)

securely.

screws( M8X20) securely.