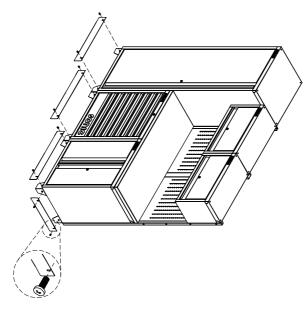

| U  |  |
|----|--|
| Δ  |  |
| IJ |  |
|    |  |
| S  |  |
|    |  |
| _  |  |
| ונ |  |
|    |  |
|    |  |
|    |  |

| 16                   | 15                | 14               | 13                | 12                     | 11              |               | 10                  | 9                |           |                   | 00                  | 7               |                   | 6                | Οī               | 4           | ω                |                      | Ν                 | _         | Ref#        |
|----------------------|-------------------|------------------|-------------------|------------------------|-----------------|---------------|---------------------|------------------|-----------|-------------------|---------------------|-----------------|-------------------|------------------|------------------|-------------|------------------|----------------------|-------------------|-----------|-------------|
| 26"Closet side board | 24"Skirting board | 52"SS work plate | 26"Skirting board | 24"Skirting side board | 26"Closet frame | screw (M8X20) | HEX socket head cap | Pipe ( 60X30mm ) | ( M6X16 ) | screw with washer | HEX socket head cap | 26"Hanger board | (M6X12,stainless) | Truss head screw | Pipe ( 30X30mm ) | 26"Cupboard | 26"Cabinet frame | flange screw (M6X25) | Hexagon bolt with | 24"Locker | Description |
| 47389                | 47275             | 47383            | 47289             | 47310                  | 47288           |               |                     | 47283            |           |                   |                     | 47376           |                   |                  | 47284            | 47276       | 47280            |                      |                   | 47272     | Part#       |
| 1 pc                 | 1 pc              | 1 pc             | 2 pcs             | 1 pc                   | 1 pc            |               | 12 pcs              | 1 pc             |           |                   | 8 pcs               | 2 pcs           |                   | 16 pcs           | 2 pcs            | 2 pcs       | 1 pc             |                      | 12 pcs            | 1 pc      | QTY         |