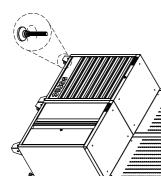

## **6.INSTALL SS WORK PLATE**

2-door cabinet. Insert the Hexagon drawer of cabinet and open the Position the SS work plate on the drawers. the bottom of the SS worktop. bolt with flange screw(M6X25) through the top of cabinet, and into top of cabinets. Remove the top Tighten securely. Reinstall the