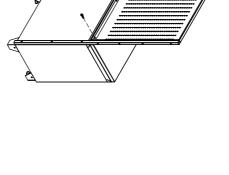

hauger boards, and into the side of SS Insert the Hexagon bolt with flange screw(M6X25) through the back of