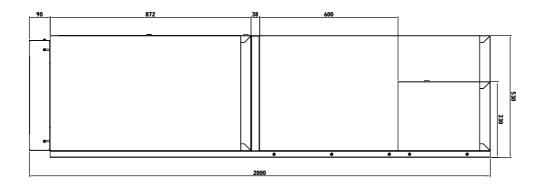

| U  |  |
|----|--|
| Δ  |  |
| IJ |  |
|    |  |
| S  |  |
|    |  |
| _  |  |
| ונ |  |
|    |  |
|    |  |
|    |  |

| 16                   | 15                | 14               | 13                | 12                     | 11              |               | 10                  | 9                |           |                   | 00                  | 7               |                   | 6                | Οī               | 4           | ω                |                      | Ν                 | _         | Ref#        |
|----------------------|-------------------|------------------|-------------------|------------------------|-----------------|---------------|---------------------|------------------|-----------|-------------------|---------------------|-----------------|-------------------|------------------|------------------|-------------|------------------|----------------------|-------------------|-----------|-------------|
| 26"Closet side board | 24"Skirting board | 52"SS work plate | 26"Skirting board | 24"Skirting side board | 26"Closet frame | screw (M8X20) | HEX socket head cap | Pipe ( 60X30mm ) | ( M6X16 ) | screw with washer | HEX socket head cap | 26"Hanger board | (M6X12,stainless) | Truss head screw | Pipe ( 30X30mm ) | 26"Cupboard | 26"Cabinet frame | flange screw (M6X25) | Hexagon bolt with | 24"Locker | Description |
| 47389                | 47275             | 47383            | 47289             | 47310                  | 47288           |               |                     | 47283            |           |                   |                     | 47376           |                   |                  | 47284            | 47276       | 47280            |                      |                   | 47272     | Part#       |
| 1 pc                 | 1 pc              | 1 pc             | 2 pcs             | 1 pc                   | 1 pc            |               | 12 pcs              | 1 pc             |           |                   | 8 pcs               | 2 pcs           |                   | 16 pcs           | 2 pcs            | 2 pcs       | 1 pc             |                      | 12 pcs            | 1 pc      | QTY         |