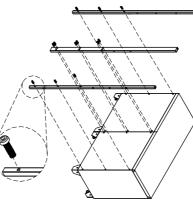

### 2.INSTALL PIPES

Simply position the pipes over the holes on the cabinets and attach with the bolts provided. Tighten HEX socket head cap

3.INSTALL HANGER BOARD

Simply position the hanger board over the holes and attach with the bolts provided. Tighten truss head screws(M6X12,stainless)

securely.

screws( M8X20) securely.