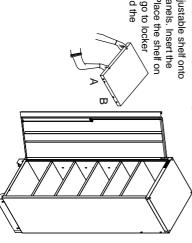

# **1.INSTALL ADJUSTABLE SHELF**

bolts into the side panels. Place the shelf on the bolts. Make sure slot B go into box first. the tongues on both side panels. Insert the Decide the height of the adjustable shelf onto

# 8.INSTALL FOUR ADJUSTABLE SHELVES

others are adustable. first. The top one is fixed, and the the bolts. Make sure slot B go to locker the tongues on both side panels. Insert the bolts into the side panels. Place the shelf on Decide the height of the adjustable shelf onto