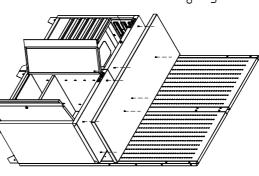

## **6.INSTALL SS WORK PLATE**

2-door cabinet. Insert the Hexagon drawer of cabinet and open the Position the SS work plate on the drawers. the bottom of the SS worktop. bolt with flange screw(M6X25) through the top of cabinet, and into top of cabinets. Remove the top Tighten securely. Reinstall the

hauger boards, and into the side of SS Insert the Hexagon bolt with flange screw(M6X25) through the back of