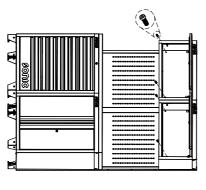

### 2.INSTALL PIPES

Simply position the pipes over the holes on the cabinets and attach with the bolts provided. Tighten HEX socket head cap

3.INSTALL HANGER BOARD

Simply position the hanger board over the holes and attach with the bolts provided. Tighten truss head screws(M6X12,stainless)

securely.

screws( M8X20) securely.