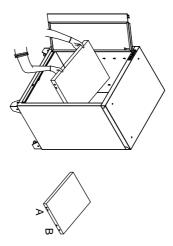

# **1.INSTALL ADJUSTABLE SHELF**

bolts into the side panels. Place the shelf on the bolts. Make sure slot B go into box first. the tongues on both side panels. Insert the Decide the height of the adjustable shelf onto

# 8.INSTALL FOUR ADJUSTABLE SHELVES

others are adustable. first. The top one is fixed, and the the bolts. Make sure slot B go to locker the tongues on both side panels. Insert the bolts into the side panels. Place the shelf on Decide the height of the adjustable shelf onto