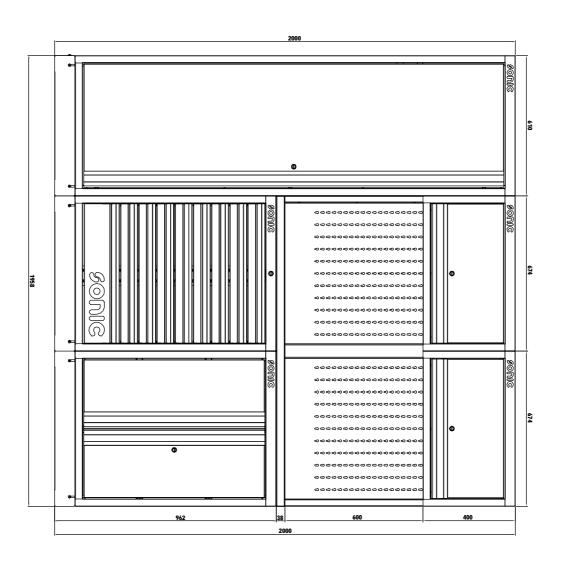

| U  |  |
|----|--|
| Δ  |  |
| IJ |  |
|    |  |
| S  |  |
|    |  |
| _  |  |
| ונ |  |
|    |  |
|    |  |
|    |  |

| 16                   | 15                | 14               | 13                | 12                     | 11              |               | 10                  | 9                |           |                   | 00                  | 7               |                   | 6                | Οī               | 4           | ω                |                      | Ν                 | _         | Ref#        |
|----------------------|-------------------|------------------|-------------------|------------------------|-----------------|---------------|---------------------|------------------|-----------|-------------------|---------------------|-----------------|-------------------|------------------|------------------|-------------|------------------|----------------------|-------------------|-----------|-------------|
| 26"Closet side board | 24"Skirting board | 52"SS work plate | 26"Skirting board | 24"Skirting side board | 26"Closet frame | screw (M8X20) | HEX socket head cap | Pipe ( 60X30mm ) | ( M6X16 ) | screw with washer | HEX socket head cap | 26"Hanger board | (M6X12,stainless) | Truss head screw | Pipe ( 30X30mm ) | 26"Cupboard | 26"Cabinet frame | flange screw (M6X25) | Hexagon bolt with | 24"Locker | Description |
| 47389                | 47275             | 47383            | 47289             | 47310                  | 47288           |               |                     | 47283            |           |                   |                     | 47376           |                   |                  | 47284            | 47276       | 47280            |                      |                   | 47272     | Part#       |
| 1 pc                 | 1 pc              | 1 pc             | 2 pcs             | 1 pc                   | 1 pc            |               | 12 pcs              | 1 pc             |           |                   | 8 pcs               | 2 pcs           |                   | 16 pcs           | 2 pcs            | 2 pcs       | 1 pc             |                      | 12 pcs            | 1 pc      | QTY         |