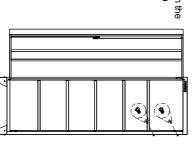

## **10.INTALL SKIRTING BOARDS**

Position the skirting boards on the legs of cabinets. Insert the truss head screw (M6X12,stainless) through the legs. Tighten securely. Repeat the steps for other skirting boards.