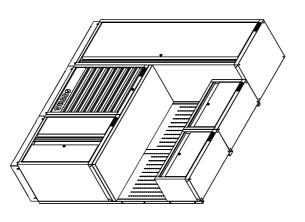

| U  |  |
|----|--|
| Δ  |  |
| IJ |  |
|    |  |
| S  |  |
|    |  |
| _  |  |
| ונ |  |
|    |  |
|    |  |
|    |  |

| 16                   | 15                | 14               | 13                | 12                     | 11              |               | 10                  | 9                |           |                   | 00                  | 7               |                   | 6                | Οī               | 4           | ω                |                      | Ν                 | _         | Ref#        |
|----------------------|-------------------|------------------|-------------------|------------------------|-----------------|---------------|---------------------|------------------|-----------|-------------------|---------------------|-----------------|-------------------|------------------|------------------|-------------|------------------|----------------------|-------------------|-----------|-------------|
| 26"Closet side board | 24"Skirting board | 52"SS work plate | 26"Skirting board | 24"Skirting side board | 26"Closet frame | screw (M8X20) | HEX socket head cap | Pipe ( 60X30mm ) | ( M6X16 ) | screw with washer | HEX socket head cap | 26"Hanger board | (M6X12,stainless) | Truss head screw | Pipe ( 30X30mm ) | 26"Cupboard | 26"Cabinet frame | flange screw (M6X25) | Hexagon bolt with | 24"Locker | Description |
| 47389                | 47275             | 47383            | 47289             | 47310                  | 47288           |               |                     | 47283            |           |                   |                     | 47376           |                   |                  | 47284            | 47276       | 47280            |                      |                   | 47272     | Part#       |
| 1 pc                 | 1 pc              | 1 pc             | 2 pcs             | 1 pc                   | 1 pc            |               | 12 pcs              | 1 pc             |           |                   | 8 pcs               | 2 pcs           |                   | 16 pcs           | 2 pcs            | 2 pcs       | 1 pc             |                      | 12 pcs            | 1 pc      | QTY         |