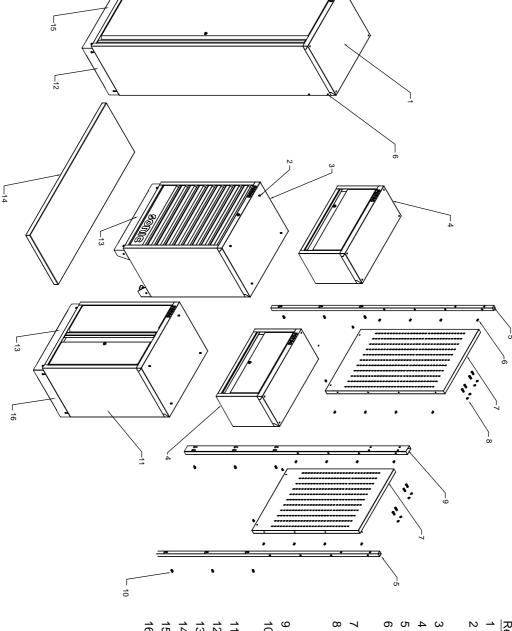

| U  |  |
|----|--|
| Δ  |  |
| IJ |  |
|    |  |
| S  |  |
|    |  |
| _  |  |
| ונ |  |
|    |  |
|    |  |
|    |  |

| 16                   | 15                | 14               | 13                | 12                     | 11              |               | 10                  | 9                |           |                   | 00                  | 7               |                   | 6                | Οī               | 4           | ω                |                      | Ν                 | _         | Ref#        |
|----------------------|-------------------|------------------|-------------------|------------------------|-----------------|---------------|---------------------|------------------|-----------|-------------------|---------------------|-----------------|-------------------|------------------|------------------|-------------|------------------|----------------------|-------------------|-----------|-------------|
| 26"Closet side board | 24"Skirting board | 52"SS work plate | 26"Skirting board | 24"Skirting side board | 26"Closet frame | screw (M8X20) | HEX socket head cap | Pipe ( 60X30mm ) | ( M6X16 ) | screw with washer | HEX socket head cap | 26"Hanger board | (M6X12,stainless) | Truss head screw | Pipe ( 30X30mm ) | 26"Cupboard | 26"Cabinet frame | flange screw (M6X25) | Hexagon bolt with | 24"Locker | Description |
| 47389                | 47275             | 47383            | 47289             | 47310                  | 47288           |               |                     | 47283            |           |                   |                     | 47376           |                   |                  | 47284            | 47276       | 47280            |                      |                   | 47272     | Part#       |
| 1 pc                 | 1 pc              | 1 pc             | 2 pcs             | 1 pc                   | 1 pc            |               | 12 pcs              | 1 pc             |           |                   | 8 pcs               | 2 pcs           |                   | 16 pcs           | 2 pcs            | 2 pcs       | 1 pc             |                      | 12 pcs            | 1 pc      | QTY         |