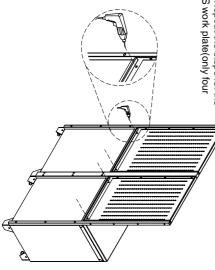

### **WORK PLATE** 5.PRE-DRILL HOLES OF SS

**4.ADJUST LEVELER** 

Adjust the levelers and make the whole unit to

stable state.

holes). the SS work plate for easily installing. Repeat the steps for the back of SS work plate(only four Pre-drill eight small holes under